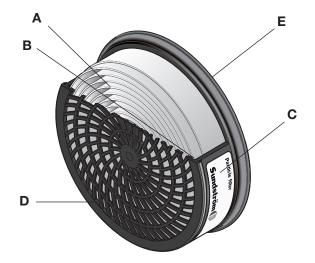

EN 12941/12942:1998

- A. Filter medium
- B. Hot-melt adhesive
- C. Marking label
- D. Filter case
- E Gasket

Head Office Tel: +46 10 484 87 00

Visiting address: Stockholmsvägen 33 SE-181 33 Lidingö Factory Tel: +46 10 484 87 00