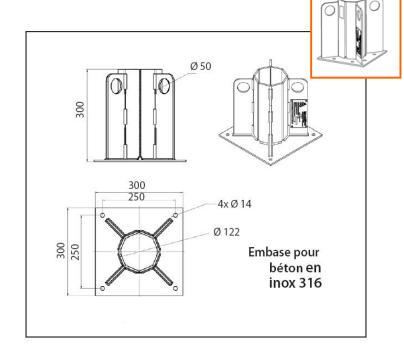

### **Description:**

The base for concrete Miller Totem DuraHoist used in conjonction with the Miller Totem DuraHoist post provide a safe anchorage point during maintenance work on electrical transformers.

#### Features:

Raw material Plate : Stainless steel 316

Weight: 13 Kg

Static Test: >10 KN

Temperature: -30°C to +50°C