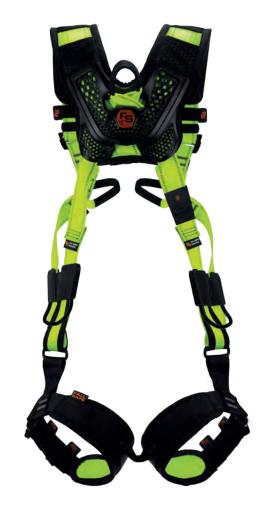

## FS242 LITE HARNESS

#### **FEATURES**

| DHYSICAL DRODEDTIES    |                                            |  |
|------------------------|--------------------------------------------|--|
| PHYSICAL PROPERTIES    |                                            |  |
| Metal parts            | Aluminium                                  |  |
| Webbing                | PES HP Water repellent                     |  |
| Loops                  | Dorsal loop                                |  |
|                        | 2 front loops for fall arrest              |  |
| Buckles                | IZY Quick connect buckles                  |  |
| Padding                | Croc 2.0                                   |  |
| Adjustment points      | 5 points                                   |  |
| Fall arrest indicators | Yes                                        |  |
| OTHER INFORMATION      |                                            |  |
| Device lifespan        | 10 years                                   |  |
| Max. Load              | <140 KG                                    |  |
| Inspection requirement | Yearly                                     |  |
| Traceability           | Serial Number/ RFID/ QR Code               |  |
| Manual Instructions    | www.fallsafe-online.com   +351 252 480 060 |  |