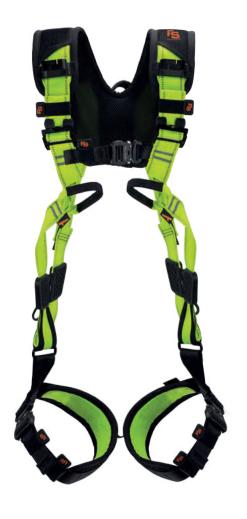

### **LITE HARNESS**

The FALL SAFE® FS242 - LITE HARNESS is the best selling ultra light harness. With low leg straps for improved comfort, this harness has an unique design and new impact resistant plates at its sides, to allow a comfortable fitting.

The airflow through all the harness layers is assured by the new and improved Croc 2.0 padding. This innovation also allows for a lighter and more ergonomic final product, that is extremely comfortable for use for several hours.

With reflective and extra breathable fabric, the FS242 combines the lightness of its composition with the FALL SAFE® quality assurance.

| EAN CODE      | SIZE | WEIGHT (KG) |
|---------------|------|-------------|
| 5605423570809 | S/M  | 0,9         |
| 5605423570816 | L/XL | 1,0         |
| 5605423570823 | XXL  | 1,1         |