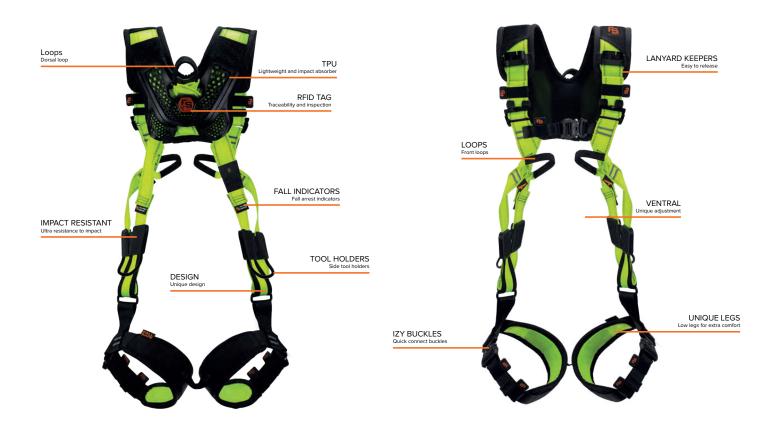

### **LITE HARNESS**

The FALL SAFE® FS242 - LITE HARNESS is the best selling ultra light harness. With low leg straps for improved comfort, this harness has an unique design and new impact resistant plates at its sides, to allow a comfortable fitting.

The airflow through all the harness layers is assured by the new and improved Croc 2.0 padding. This innovation also allows for a lighter and more ergonomic final product, that is extremely comfortable for use for several hours.

With reflective and extra breathable fabric, the FS242 combines the lightness of its composition with the FALL SAFE® quality assurance.

| EAN CODE      | SIZE | WEIGHT (KG) |
|---------------|------|-------------|
| 5605423570809 | S/M  | 0,9         |
| 5605423570816 | L/XL | 1,0         |
| 5605423570823 | XXL  | 1,1         |

#### **FEATURES**

| DHYSICAL DRODEDTIES    |                                            |  |
|------------------------|--------------------------------------------|--|
| PHYSICAL PROPERTIES    |                                            |  |
| Metal parts            | Aluminium                                  |  |
| Webbing                | PES HP Water repellent                     |  |
| Loops                  | Dorsal loop                                |  |
|                        | 2 front loops for fall arrest              |  |
| Buckles                | IZY Quick connect buckles                  |  |
| Padding                | Croc 2.0                                   |  |
| Adjustment points      | 5 points                                   |  |
| Fall arrest indicators | Yes                                        |  |
| OTHER INFORMATION      |                                            |  |
| Device lifespan        | 10 years                                   |  |
| Max. Load              | <140 KG                                    |  |
| Inspection requirement | Yearly                                     |  |
| Traceability           | Serial Number/ RFID/ QR Code               |  |
| Manual Instructions    | www.fallsafe-online.com   +351 252 480 060 |  |