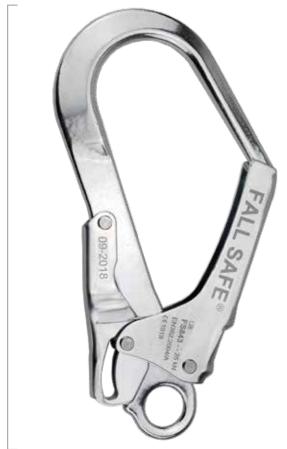

## FS843 ZINC PLATED PIPE HOOK

The FALL SAFE® FS843 - ZINC PLATED PIPE HOOK is an auto lock hook in steel, with a 52 mm opening and a breaking strength of 22 kN.

235mm

| EAN CODE             | STRENGTH (kN)               | OPENING (MM)                               | ~WEIGHT (KG) |    | 5 | STANDARDS    |
|----------------------|-----------------------------|--------------------------------------------|--------------|----|---|--------------|
| 5605423400168        | 22                          | 52                                         | 0,51         | () | E | EN362:2004-A |
|                      | APPLICATIO                  | NS                                         |              |    |   |              |
| Con                  | struction   Scaffolding   A | ccess platforms                            |              |    |   |              |
| PHYSICAL PROPERTIES  |                             |                                            |              |    |   |              |
| Material             |                             | Steel                                      |              |    |   |              |
| Closure              |                             | Auto lock                                  |              |    |   |              |
| OTHER INFORMATION    |                             |                                            |              |    |   |              |
| Device lifespan      |                             | Indefined*                                 |              |    |   |              |
| Inspection requireme | ent                         | Yearly                                     |              |    |   |              |
| Traceability         | Serial Numb                 | Serial Number/ Batch number                |              |    |   |              |
| Manual Instructions  | www.fallsafe                | www.fallsafe-online.com   +351 252 480 060 |              |    |   |              |