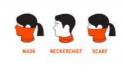

## FEATURES

- HIGH-QUALITY THERMAL FLEECE Lightweight, breathable warmth in mild to extreme conditions
- VERSATILE Wear around neck or pulled over mouth, nose and ears
- ANGLED DESIGN Bottom specifically designed for no-bulk layering
- GATHERED ELASTIC SEAM Creates personalized fit and closes gap between neck and gaiter to keep heat in and cold out