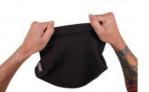

## FEATURES

- HIGH-QUALITY THERMAL FLEECE Lightweight, breathable warmth in mild to extreme conditions
- VERSATILE Wear around neck or pulled over mouth, nose and ears
- ANGLED DESIGN Bottom specifically designed for no-bulk layering
- GATHERED ELASTIC SEAM Creates personalized fit and closes gap between neck and gaiter to keep heat in and cold out