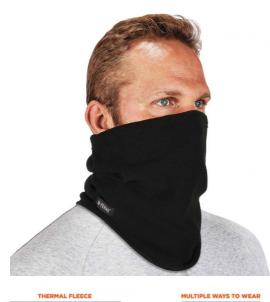

WWW.ERGODYNE.COM

THERMAL FLEECE LIGHTWEIGHT, BREATHABLE FOUR-WAY STRETCH FLEECE FOR COMFORTABLE WARMTH IN MILD TO EXTREME CONDITIONS

ND NECK OR PULLED O

ANGLED DESIGN // LONG LENGTH REDUCES BULK AND EASILY TUCKS INTO JACKETS TO TRAP WARMTH

## FEATURES

- HIGH-QUALITY THERMAL FLEECE Lightweight, breathable warmth in mild to extreme conditions
- VERSATILE Wear around neck or pulled over mouth, nose and ears
- ANGLED DESIGN Bottom specifically designed for no-bulk layering
- GATHERED ELASTIC SEAM Creates personalized fit and closes gap between neck and gaiter to keep heat in and cold out