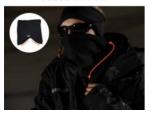

WWW.ERGODYNE.COM

THERMAL FLEECE LIGHTWEIGHT, BREATHABLE FOUR-WAY STRETCH FLEECE FOR COMFORTABLE WARMTH IN MILD TO EXTREME CONDITIONS

ND NECK OR PULLED O

ANGLED DESIGN // LONG LENGTH REDUCES BULK AND EASILY TUCKS INTO JACKETS TO TRAP WARMTH

GATHERED SEAM

## FEATURES

- HIGH-QUALITY THERMAL FLEECE Lightweight, breathable warmth in mild to extreme conditions
- VERSATILE Wear around neck or pulled over mouth, nose and ears
- ANGLED DESIGN Bottom specifically designed for no-bulk layering
- GATHERED ELASTIC SEAM Creates personalized fit and closes gap between neck and gaiter to keep heat in and cold out