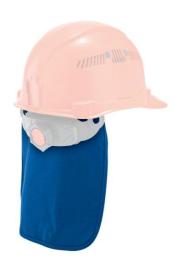

# **Chill-Its 6717 Evaporative Cooling Hard Hat Liner Pad** and Neck Shade - Polymers

# **FEATURES**

- INSTANT COOLING RELIEF Polymer cooling technology quickly activates for up to four hours of relief from the heat
- SUN PROTECTION Shades neck for protection against harmful UV rays
- FITS MOST HARD HATS & SAFETY HELMETS Hook & loop straps securely attach to suspension
- LOW-PROFILE For no-bulk wear under hard hats