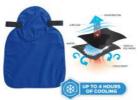

# **FEATURES**

- INSTANT COOLING RELIEF Polymer cooling technology quickly activates for up to four hours of relief from the heat
- SUN PROTECTION Shades neck for protection against harmful UV rays
- FITS MOST HARD HATS & SAFETY HELMETS Hook & loop straps securely attach to suspension
- LOW-PROFILE For no-bulk wear under hard hats

# SPECIFICATIONS

| CLOSURE              | HOOK AND LOOP                                  |
|----------------------|------------------------------------------------|
| <b>COOLING HOURS</b> | UP TO 4 HOURS                                  |
| COOLING TYPE         | WET EVAPORATIVE COOLING, SHADE                 |
| MATERIALS            | COTTON                                         |
| PRODUCT FEATURES     | ABSORBENT, HARD HAT COMPATIBLE, LIGHTWEIGHT    |
| PRODUCT TYPE         | PAD, NECK SHADE, HARD HAT LINER                |
| PROTECTION           | UV/SUN PROTECTION, WARM TEMPERATURE PROTECTION |
| RISK/INJURY          | HEAT STRESS, SUNBURN                           |
| TECHNOLOGY           | ACRYLIC POLYMERS                               |