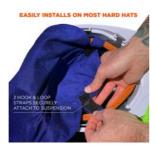

# **FEATURES**

- INSTANT COOLING RELIEF Polymer cooling technology quickly activates for up to four hours of relief from the heat
- SUN PROTECTION Shades neck for protection against harmful UV rays
- FITS MOST HARD HATS & SAFETY HELMETS Hook & loop straps securely attach to suspension
- LOW-PROFILE For no-bulk wear under hard hats

# SPECIFICATIONS

| CLOSURE              | HOOK AND LOOP                                  |
|----------------------|------------------------------------------------|
| <b>COOLING HOURS</b> | UP TO 4 HOURS                                  |
| COOLING TYPE         | WET EVAPORATIVE COOLING, SHADE                 |
| MATERIALS            | COTTON                                         |
| PRODUCT FEATURES     | ABSORBENT, HARD HAT COMPATIBLE, LIGHTWEIGHT    |
| PRODUCT TYPE         | PAD, NECK SHADE, HARD HAT LINER                |
| PROTECTION           | UV/SUN PROTECTION, WARM TEMPERATURE PROTECTION |
| RISK/INJURY          | HEAT STRESS, SUNBURN                           |
| TECHNOLOGY           | ACRYLIC POLYMERS                               |