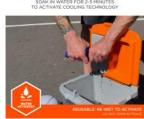

### QUICK ACTIVATION

For more information and full size images, visit https://www.ergodyne.com/chill-its-6717-evaporative-cooling-hard-hat-pad-neck-shade.html

# **FEATURES**

- INSTANT COOLING RELIEF Polymer cooling technology quickly activates for up to four hours of relief from the heat
- SUN PROTECTION Shades neck for protection against harmful UV rays
- FITS MOST HARD HATS & SAFETY HELMETS Hook & loop straps securely attach to suspension
- LOW-PROFILE For no-bulk wear under hard hats

# SPECIFICATIONS

| CLOSURE              | HOOK AND LOOP                                  |
|----------------------|------------------------------------------------|
| <b>COOLING HOURS</b> | UP TO 4 HOURS                                  |
| COOLING TYPE         | WET EVAPORATIVE COOLING, SHADE                 |
| MATERIALS            | COTTON                                         |
| PRODUCT FEATURES     | ABSORBENT, HARD HAT COMPATIBLE, LIGHTWEIGHT    |
| PRODUCT TYPE         | PAD, NECK SHADE, HARD HAT LINER                |
| PROTECTION           | UV/SUN PROTECTION, WARM TEMPERATURE PROTECTION |
| RISK/INJURY          | HEAT STRESS, SUNBURN                           |
| TECHNOLOGY           | ACRYLIC POLYMERS                               |