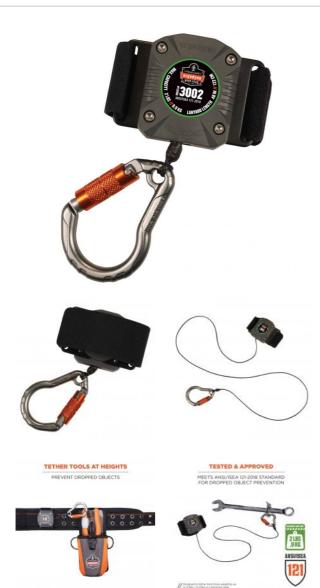

# Squids 3002 Retractable Tool Lanyard - Locking Carabiner and Belt Loop - 2lbs

#### FEATURES

- MEETS ANSI/ISEA 121-2018 Third-party certified to a 2lb // 0.9kg maximum working capacity with a 2:1 safety factor
- MINIMIZED WORK IMPACT Retractable design limits snag hazards and keeps a low profile when anchored
- EASY TO USE Workers can easily pull the cord out of the housing and let it retract back in
- CUT-RESISTANT CORD Lightweight and high-strength Dyneema cord to withstand the harshest conditions

### SPECIFICATIONS

| ATTACHMENT TYPE      | DETACHABLE BELT LOOP           |
|----------------------|--------------------------------|
| CARABINERS           | AUTO-LOCKING, SINGLE CARABINER |
| LANYARD TYPE         | RETRACTABLE                    |
| MATERIALS            | PLASTIC                        |
| MAX WEIGHT RATING    | 2 LBS / 0.9 KG                 |
| PRODUCT TYPE         | RETRACTABLE LANYARD, LANYARD   |
| RISK/INJURY          | FALLING OBJECTS                |
| STANDARDS/COMPLIANCE | ANSI/ISEA 121                  |