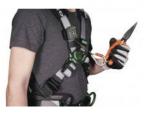

# Squids 3002 Retractable Tool Lanyard - Locking Carabiner and Belt Loop - 2lbs

#### FEATURES

- MEETS ANSI/ISEA 121-2018 Third-party certified to a 2lb // 0.9kg maximum working capacity with a 2:1 safety factor
- MINIMIZED WORK IMPACT Retractable design limits snag hazards and keeps a low profile when anchored
- EASY TO USE Workers can easily pull the cord out of the housing and let it retract back in
- CUT-RESISTANT CORD Lightweight and high-strength Dyneema cord to withstand the harshest conditions