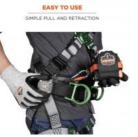

#### FEATURES

- MEETS ANSI/ISEA 121-2018 Third-party certified to a 2lb // 0.9kg maximum working capacity with a 2:1 safety factor
- MINIMIZED WORK IMPACT Retractable design limits snag hazards and keeps a low profile when anchored
- EASY TO USE Workers can easily pull the cord out of the housing and let it retract back in
- CUT-RESISTANT CORD Lightweight and high-strength Dyneema cord to withstand the harshest conditions