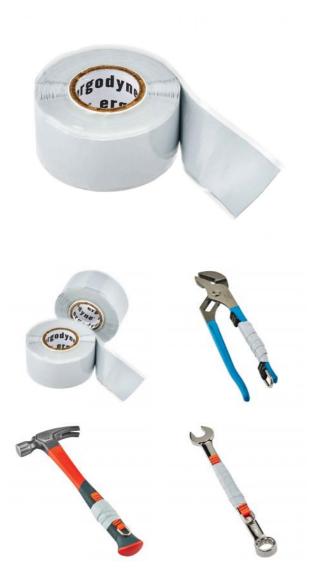

## Squids 3755 Self-Adhering Tape Trap - 12ft Roll

## FEATURES

- Approved to the ANSI/ISEA 121-2018 standard
- Requires no heat source for application
- No adhesives so it can be removed with no mess
- Fiber glass reinforcement for added durability

## SPECIFICATIONS

| MATERIALS                 | SILICONE                                                                                                   |
|---------------------------|------------------------------------------------------------------------------------------------------------|
| MAX WEIGHT RATING         | 15 LBS / 6.8 KG                                                                                            |
| PRODUCT FEATURES          | NON-MARRING                                                                                                |
| PRODUCT TYPE              | TOOL ATTACHMENT                                                                                            |
| PROTECTION                | NON-CONDUCTIVE                                                                                             |
| <b>RISK/INJURY</b>        | FALLING OBJECTS                                                                                            |
| STANDARDS/COMPLIANCE      | ANSI/ISEA 121                                                                                              |
| TOOL GEOMETRY             | CAPTIVE HANDLE, CAPTIVE WAIST, NON-CAPTIVE                                                                 |
| TOOL OR EQUIPMENT<br>Type | DRIVERS / HEX KEYS, HAMMERS / STRIKING, PLIERS<br>/ CUTTING, POWER TOOLS, PRY / WRECKING BARS,<br>WRENCHES |